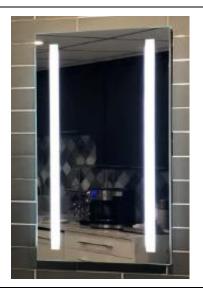

## **LED WALL MIRROR**

**MODEL#: AFM 1530 DPLED** 

## **ALUMINUM FRAMED MIRROR COLLECTION**

#### **FEATURES:**

- BRIGHTNESS: 3300 LUMENS
- 3/16" THICK, HIGH POLISHED MIRROR WITH TWO SANDBLASTED STRIPS.
- HIGH RESOLUTION SILVER PLATE GLASS MIRROR FRONT FOR TRUEST REFLECTION.
- INCLUDES "WALL HUGGER" HANGER FOR MOUNTING.
- MUST BE HARDWIRED TO WALL SWITCH TO OPERATE.
- NON-DIMMABLE.
- PACKED IN FOUR WALL (FOLDED DOUBLE WALL) CORRUGATION.

# **KELVIN OPTIONS:**

- 6000K (COOL WHITE) [SHOWN]
- 3500K (WARM WHITE)